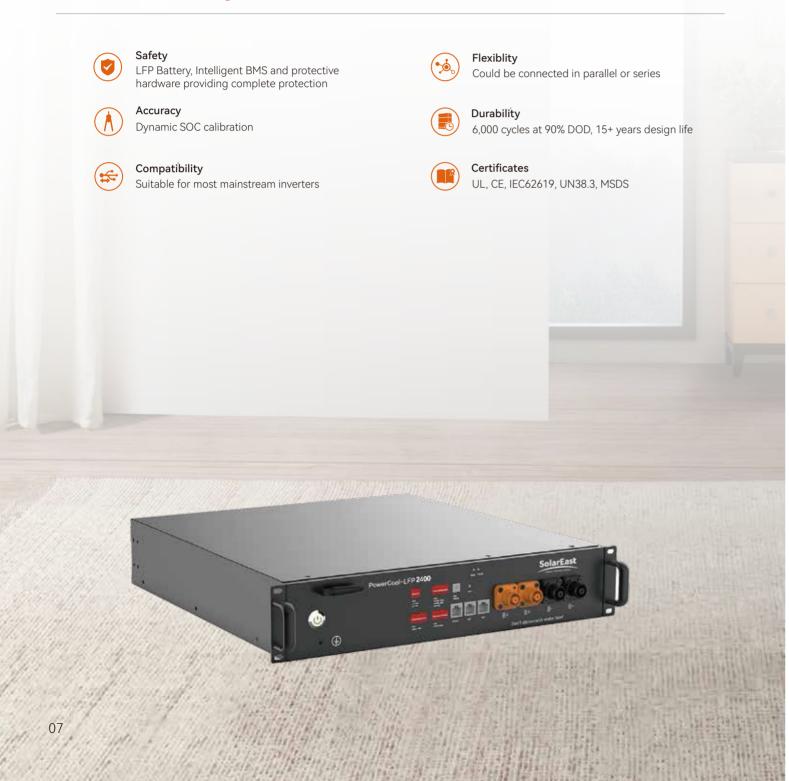

## Rack-mounted Residential ESS

Features & Advantages

## Technical Specifications

| Model                           | PowerCool-LFP-2400/U                                                   |
|---------------------------------|------------------------------------------------------------------------|
| Battery Type                    | LFP                                                                    |
| Total Energy                    | 2.4kWh                                                                 |
| Usable Energy                   | 2.2kWh                                                                 |
| Voltage                         | 51.2V                                                                  |
| Cell capacity                   | 4Ah                                                                    |
| Max. parallel connection number | 8S/8P                                                                  |
| Max. charging voltage           | 57.6V                                                                  |
| Nominal charging current        | 30A                                                                    |
| Nominal discharging current     | 40A                                                                    |
| Discharge cut-off voltage       | 48V                                                                    |
| Battery efficiency              | 92%                                                                    |
| Max. recommended DOD            | 90%                                                                    |
| Communication                   | RS485/CAN                                                              |
| IP rating                       | IP20                                                                   |
| Operating temperature           | -10 ~ 50°C                                                             |
| Cooling Type                    | Natural cooling                                                        |
| Altitude                        | ≤5,000m                                                                |
| Humidity                        | 5%~60%(No condensed water)                                             |
| Battery Protection              | Over-current/Over-voltage/Short-circuit/Under-voltage/Over temperature |
| Warranty                        | 10 years                                                               |
| Dimension                       | 500*442*133mm                                                          |
| Net weight                      | 27.5kg                                                                 |
| Case Material                   | Metal                                                                  |
| Color                           | Black                                                                  |
| Installation                    | Ground Installation                                                    |
|                                 |                                                                        |